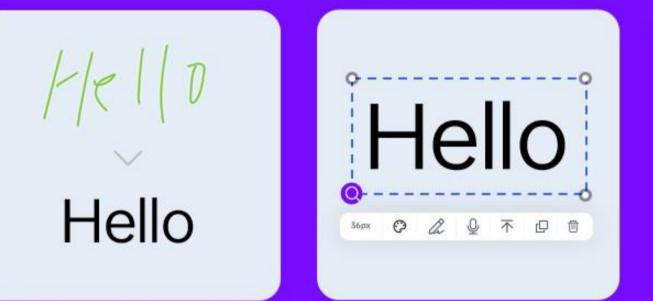

## Transform Images into Actionable Insights

From Image to Insight
"Capture. Convert. Conquer."

"With RK3588, capturing an image is just the beginning. Convert it intotext and conquer the informationit holds. Whether it's documents,receipts,or notes,RK3588's OCR turns images into insights at your fingertips."

#### Transform Your Writing with Umind Advanced Al Pen

Al-powered pen tools, integrated into our Umind whiteboard software, offer unparalleled accuracy and intuitive functionality.