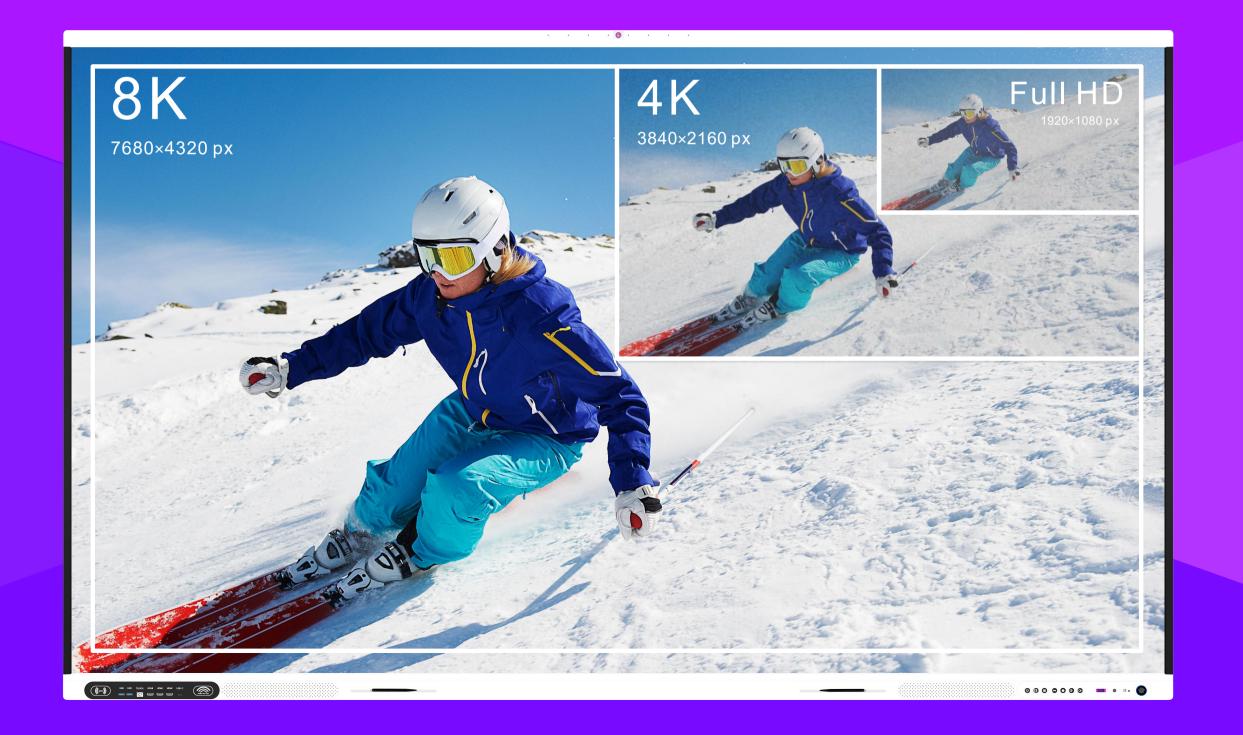

## 8K Resolution With Immense Picture Quality

A dynamic display range has 8k video resolution with an unparalleled visual experience offer true to life color and picture quality, enhances any classroom or meeting room experience and adds life to it.