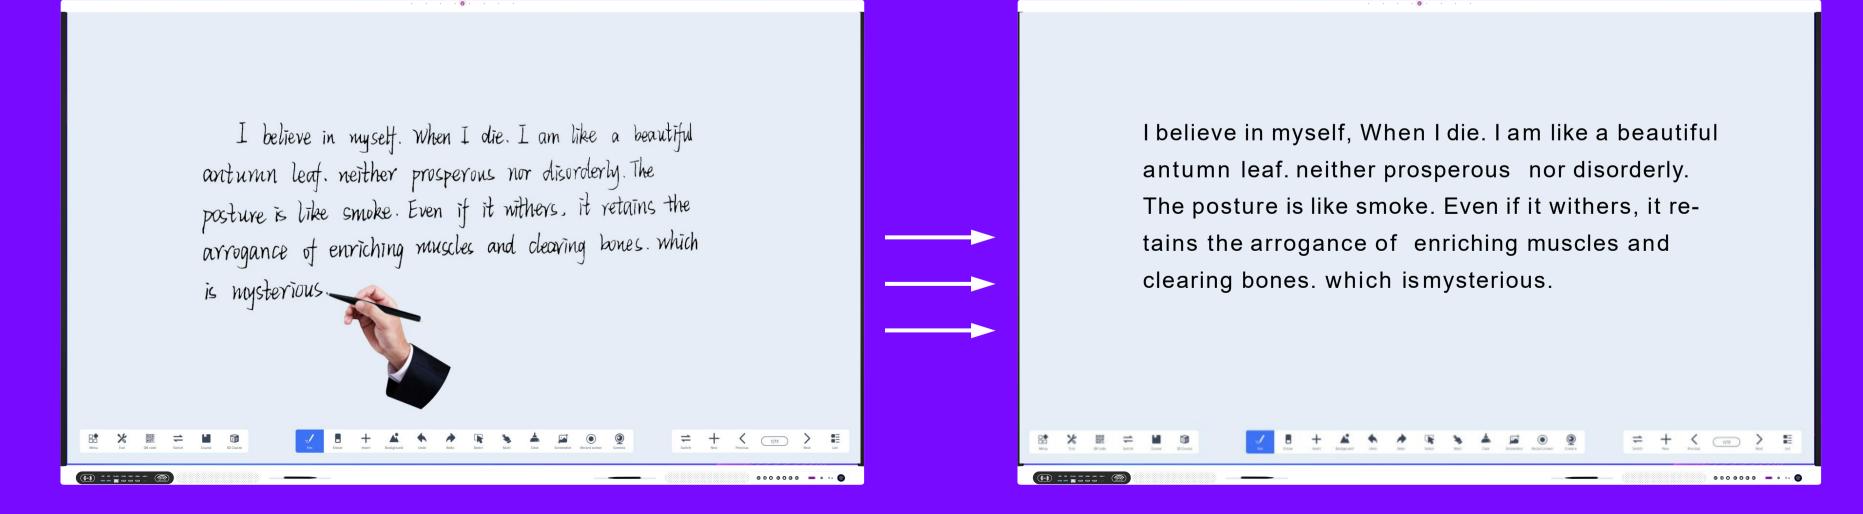

## Transform Images into Actionable Insights

From Image to Insight
"Capture. Convert. Conquer."

"With RK3588, capturing an image is just the beginning. Convert it intotext and conquer the informationit holds. Whether it's documents,receipts,or notes,RK3588's OCR turns images into insights at your fingertips."