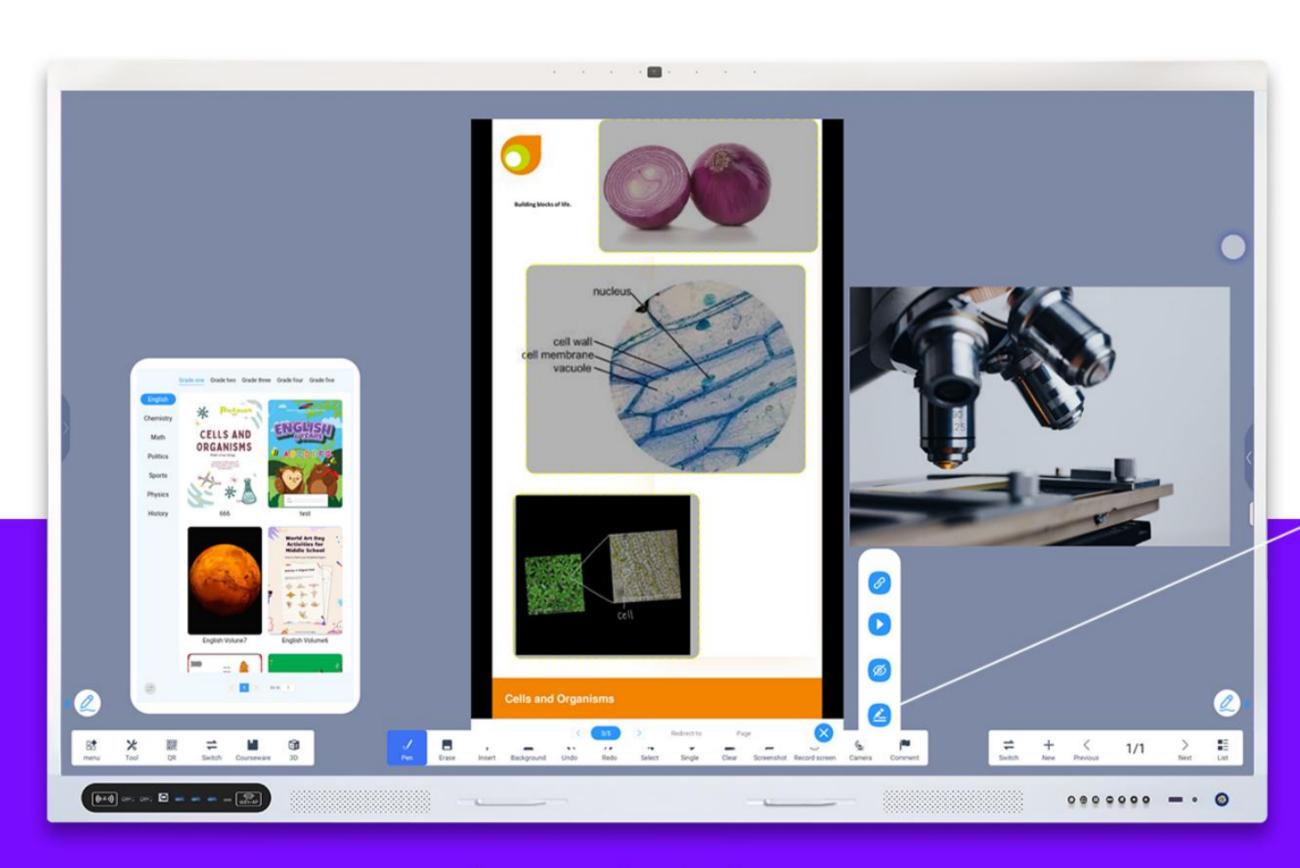

## Ignite Learning with RK3588 – Where Every Subject Shines

PhET Interactive Simulations – Your gateway to a world of science and math, now powered by RK3588.

### Empowering Education, Amplifying Insights

- Your gateway to a world of science and math

From primary to higher education, our platform, covers a wide range of subjects, igniting curiosity and fostering deep understanding. Customize your curriculum, create dynamic content, and contribute to a learning revolution that transforms teaching and empowers learners to achieve more."

## Al Application in Teaching

Mathematical Formulas

Chemical Formulas

• PHET Resource Integration

• 3D Educational Resource Integration