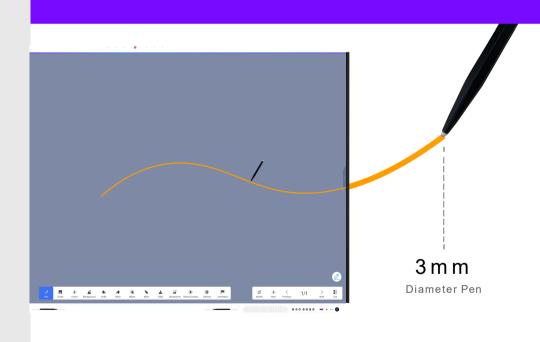

# Naturally Smooth Writing with Digital Accuracy

Write, annotate, and collaborate during presentations with a pen-on-paper feel. With dual-pen recognition to support group collaboration, and Ultra Fine Touch technology and 3mm tipped pens for lag-free digital precision, offers unparalleled writing accuracy with a natural flow.