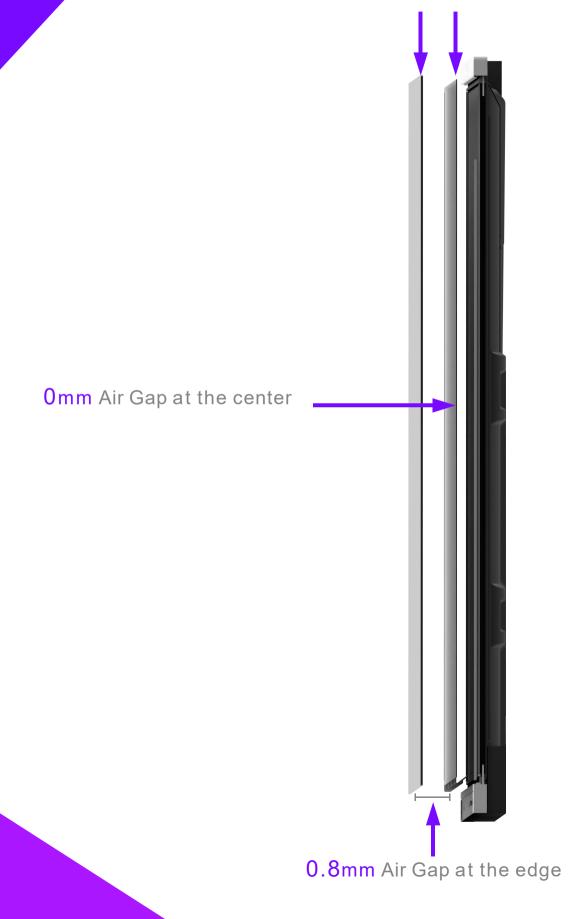

# Zero Bonding

Zero boning technology ensures high precision touch and dust free clarity screens.