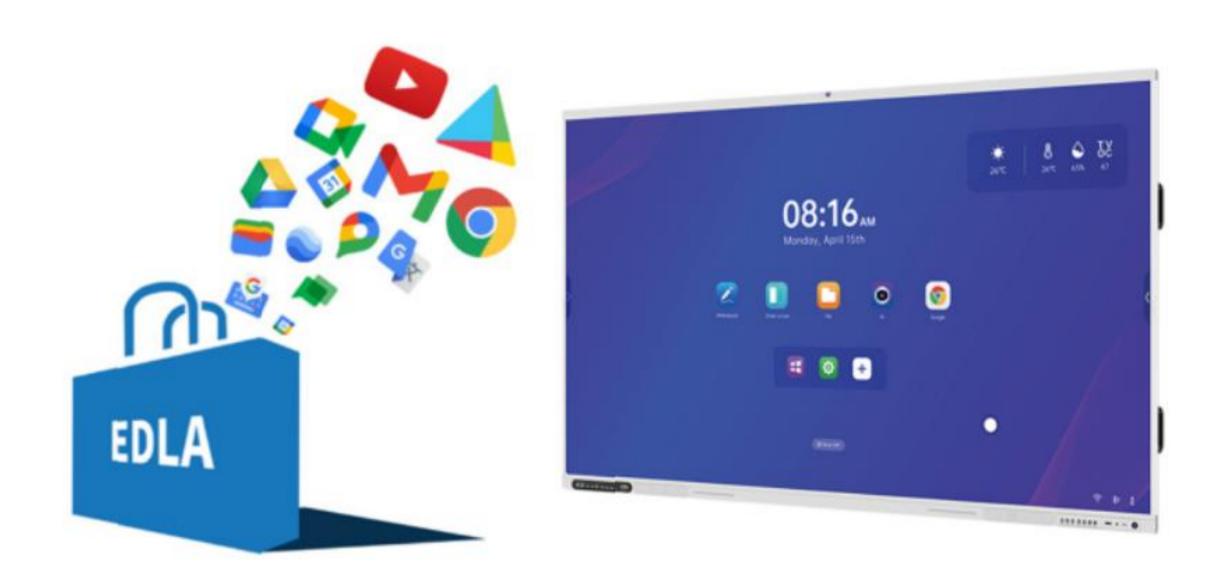

# Beyond the Cloud Into the Ecosystem

Take your EDLA experience beyond the cloud and into the rich ecosystem of Google services.

More Interactive