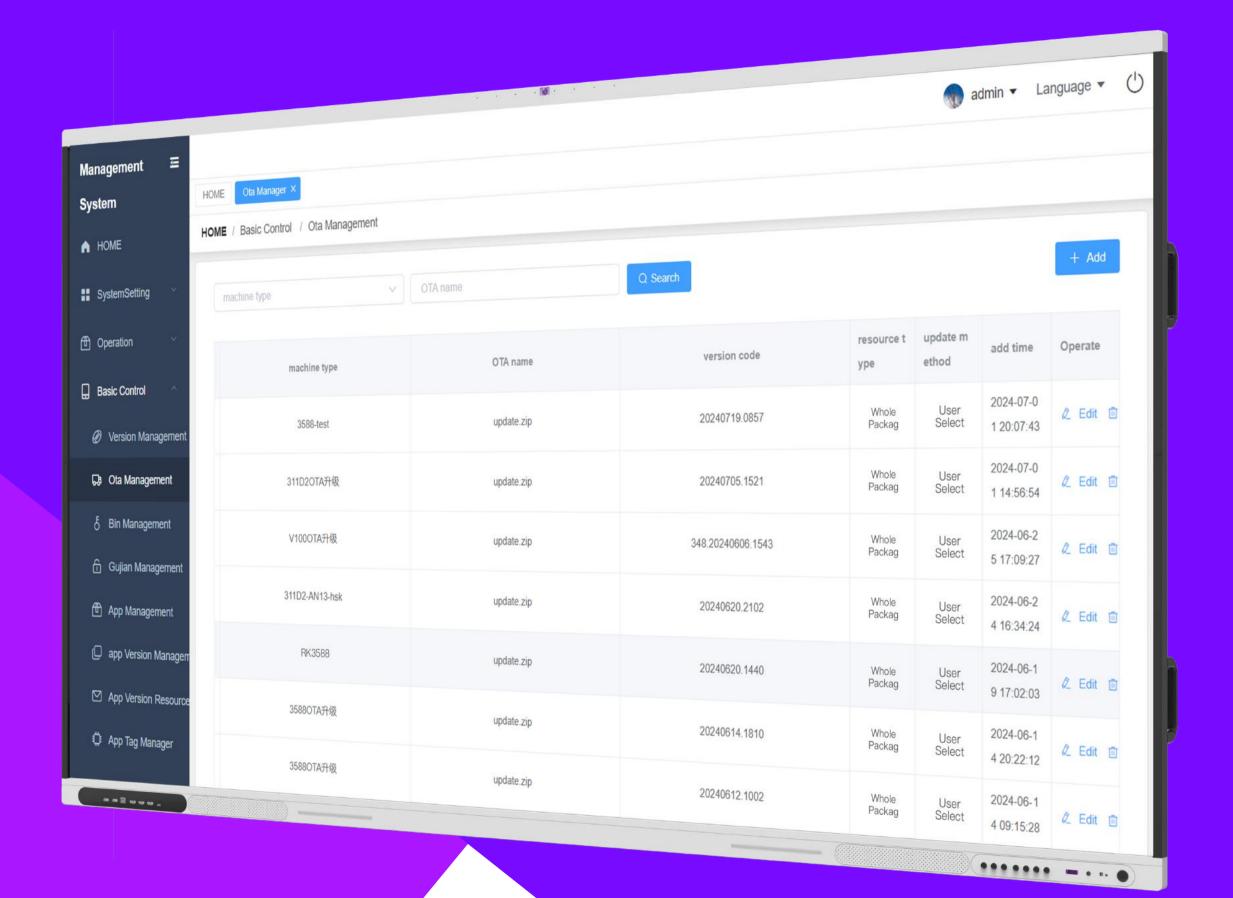

# The Power of Now In Every Update

Feel the power of now with every OTA update.

Immediate,impactful,and always improving.