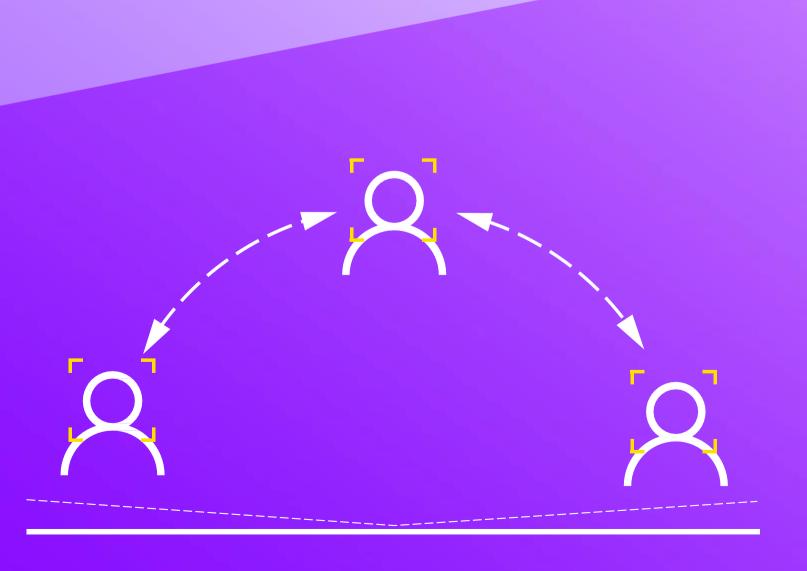

## 48MP Al Camera Auto framing

With auto-framing, the Riotouch display automatically adjusts to achieve the best angle based on the number of participants and their location, so it feels like a face-to-face interaction.