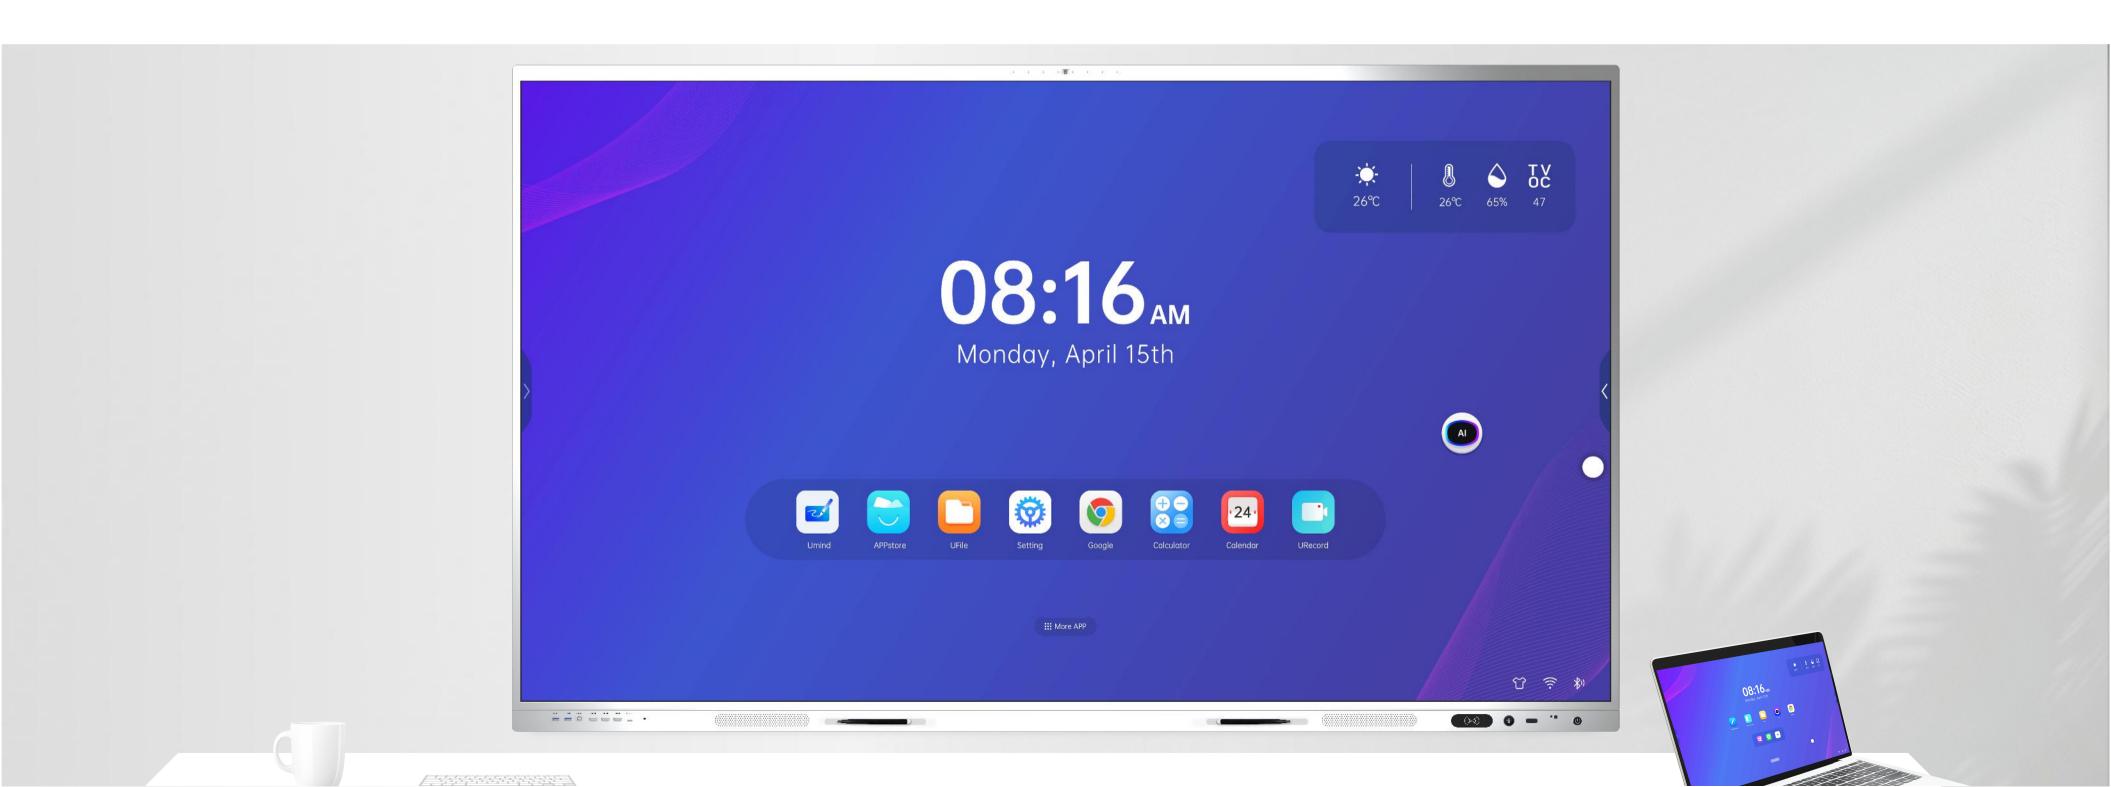

# **EXERCIS RK3588**65" 75" 86" 98" 105" 110"

# High-Performance, meet Interaction

RK3588 interactive screen – Innovating learning and collaboration, redefining technology for education and business







# Business













Experience the power of an intuitive app-based user interface that makes teamwork a breeze. Whether in the classroom or the boardroom, our robust whiteboard functionality allows for real-time sharing and brainstorming, taking your productivity to new heights.





# Naturally Smooth Writing with Digital Accuracy

Write, annotate, and collaborate during presentations with a pen-on-paper feel. With dual-pen recognition to support group collaboration, and Ultra Fine Touch technology and 3mm tipped pens for lag-free digital precision, offers unparalleled writing accuracy with a natural flow.





#### Palm Rejection

Palm recognition technology minimizes errant touch inputs from palms, wrists, sleeves, etc., so that users can write and annotate freely.







Up t