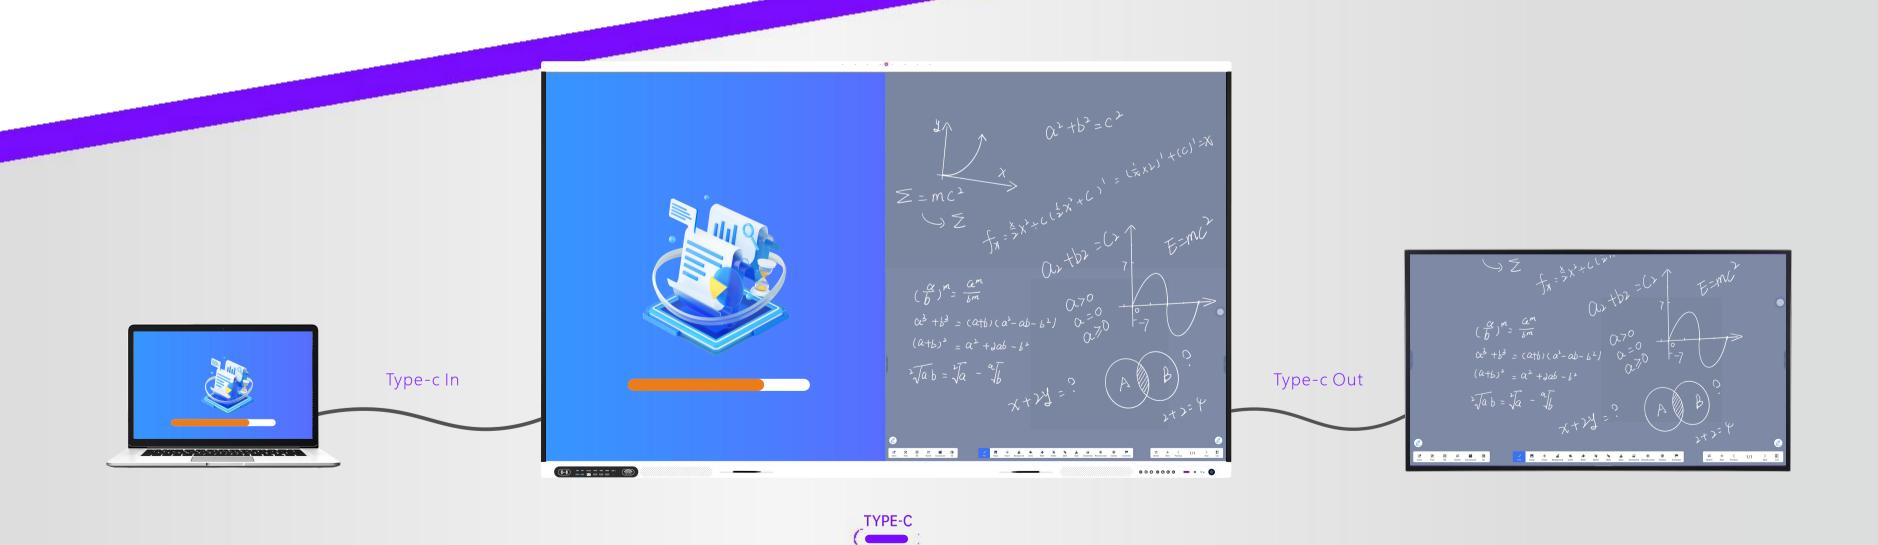

# Type-C Versatile Connectivity

Experience seamless connectivity with the versatile Type-C port.

Effortlessly connect to webcams, microphones, speakers, USB flash drives, and wired networks by simply plugging in a cable. And with up to 100W of charging performance, your device stays poweredthroughout your lessons.

#### Display multiple devices on the same screen

-On the RK3588 device, you can use your laptop, iPad, and iPhone to display on the same screen!