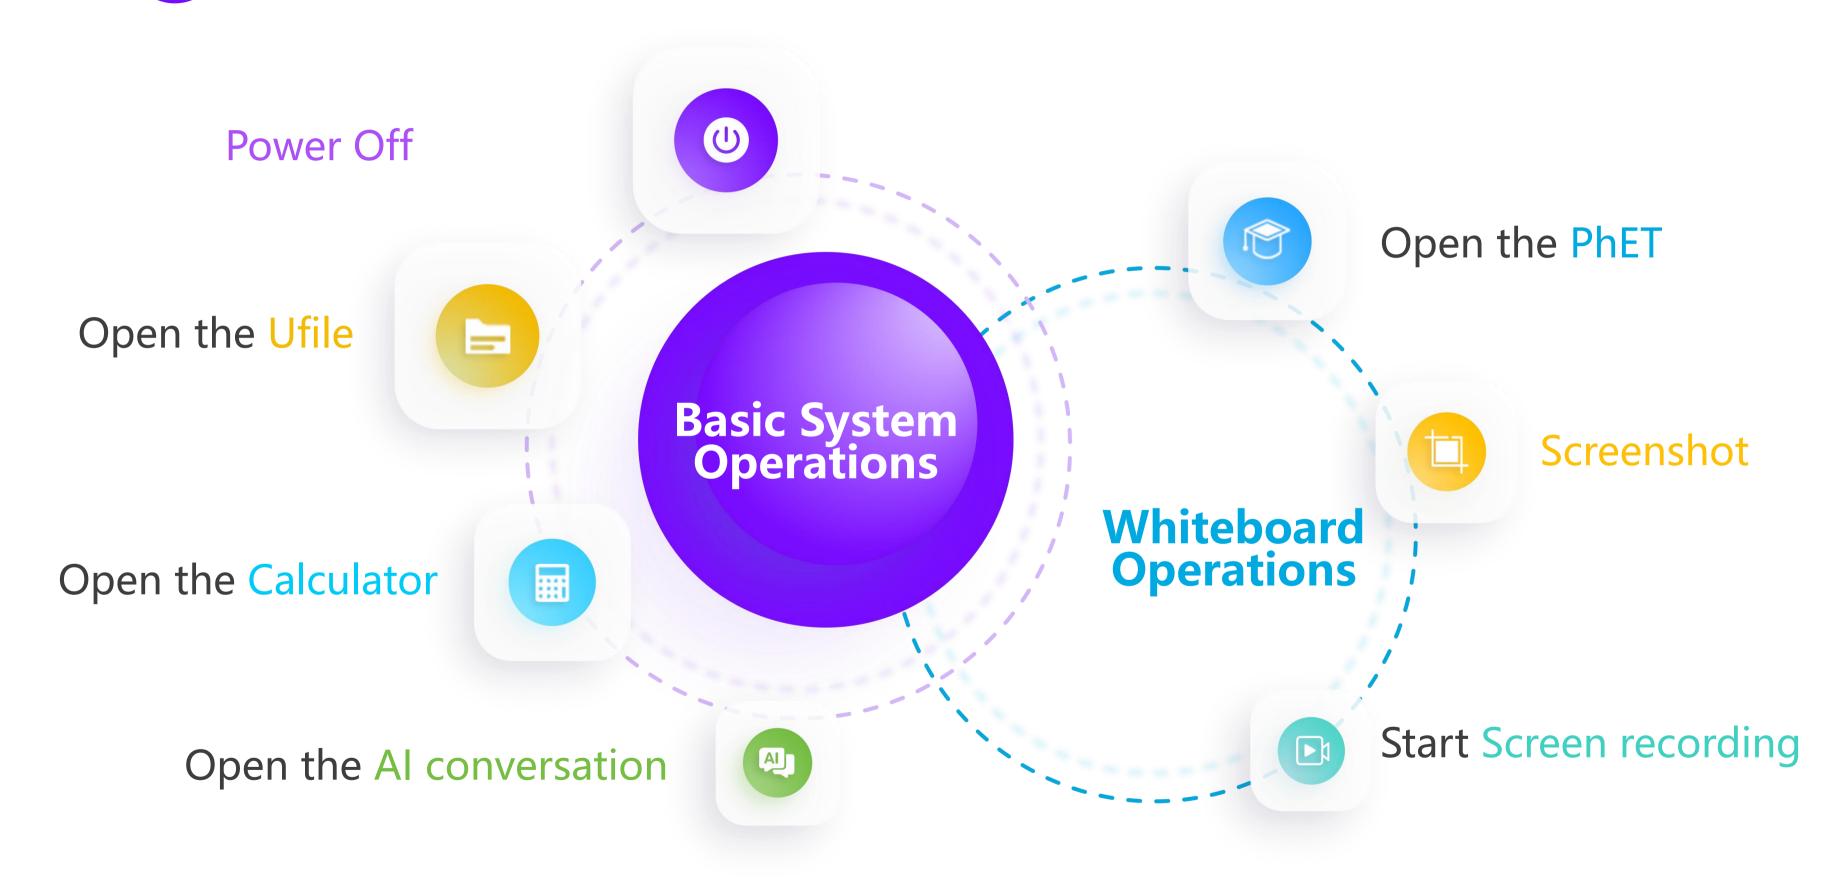

# Overview of Al Application Areas and Functions

#### **Basic Al Functions —— Offline Voice Commands**

#### **Basic Al Functions**

Handwriting Recognition

• Text - to - Speech (TTS)

Speech - to - Text (STT)

• Text Recognition

Multilingual Translation