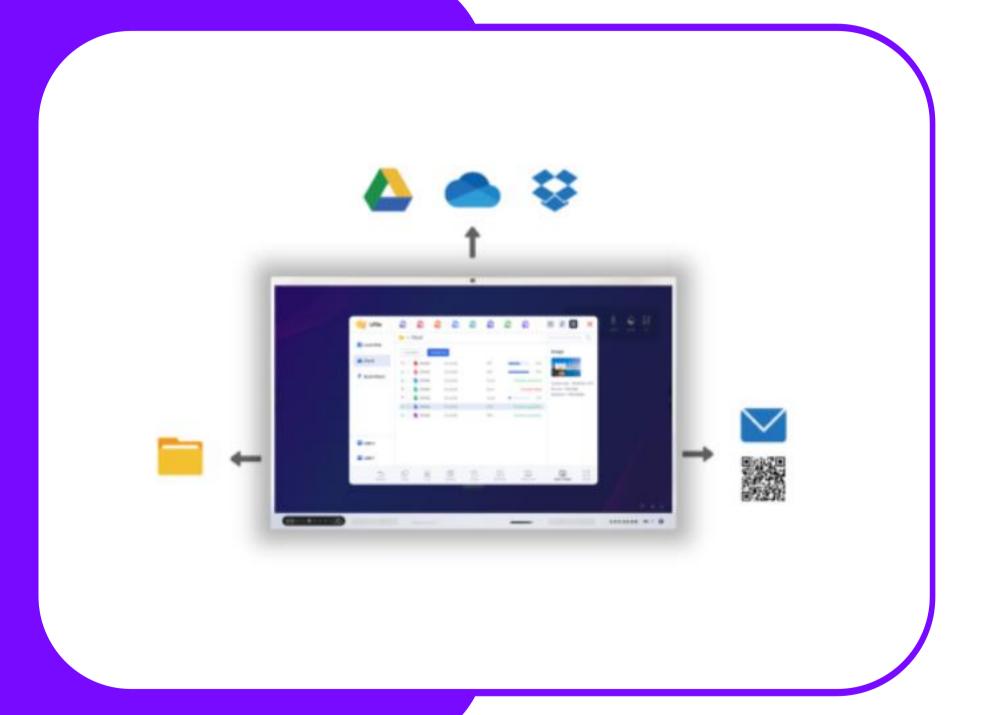

# Cloud Sync, Seamless Harmony

"Experience cloud sync like never before. Our service harmonizes with Google,OneDrive, and more, uniting all your data in perfect sync."

# Secure, Smart, and Social Cloud

"Secure your data, smarten your access, and socialize your cloud experience. Our service supports Google, OneDrive, and more for a truly social cloud."

#### Beyond the Drive, Into the Cloud

- -Step beyond the drive and into the cloud with our service.
- -Multi-user functionality meets Google, OneDrive, and other cloud giants.