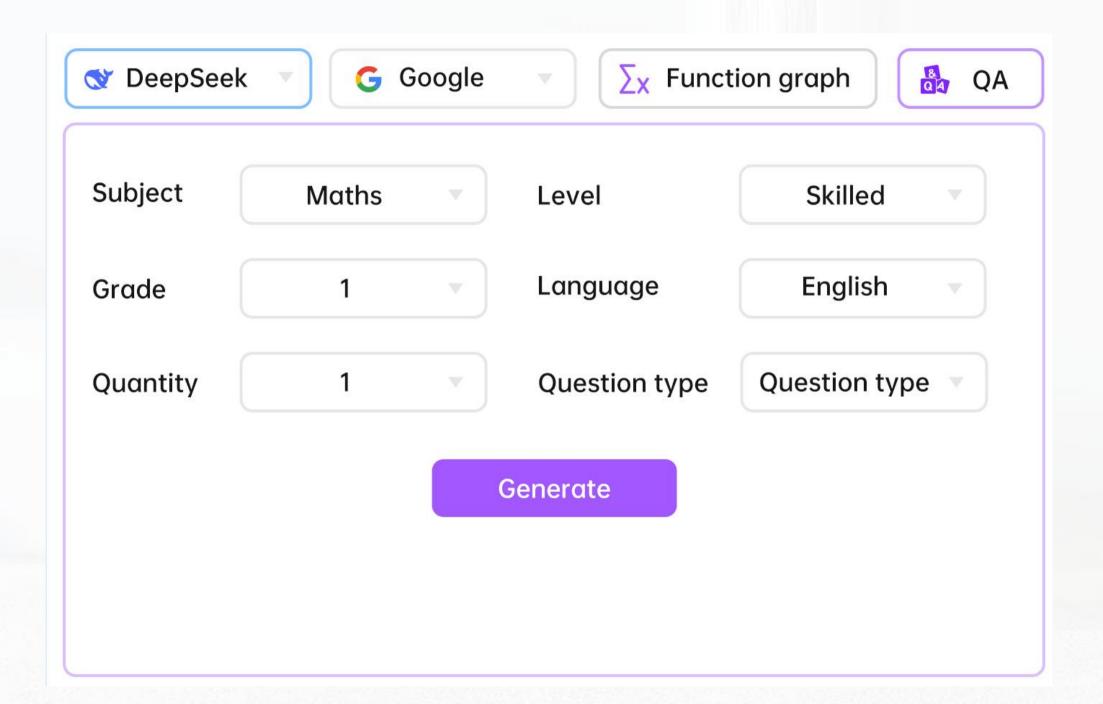

# **Generative Educational Al**

- Different grades
- Different difficulties
- Different types of questions
- Multiple questions