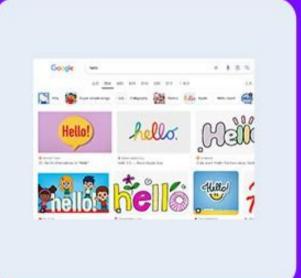

## Transform Images into Actionable Insights

From Image to Insight
"Capture. Convert. Conquer."

"With RK3588, capturing an image is just the beginning. Convert it intotext and conquer the informationit holds. Whether it's documents,receipts,or notes,RK3588's OCR turns images into insights at your fingertips."

Image recognition

Google search