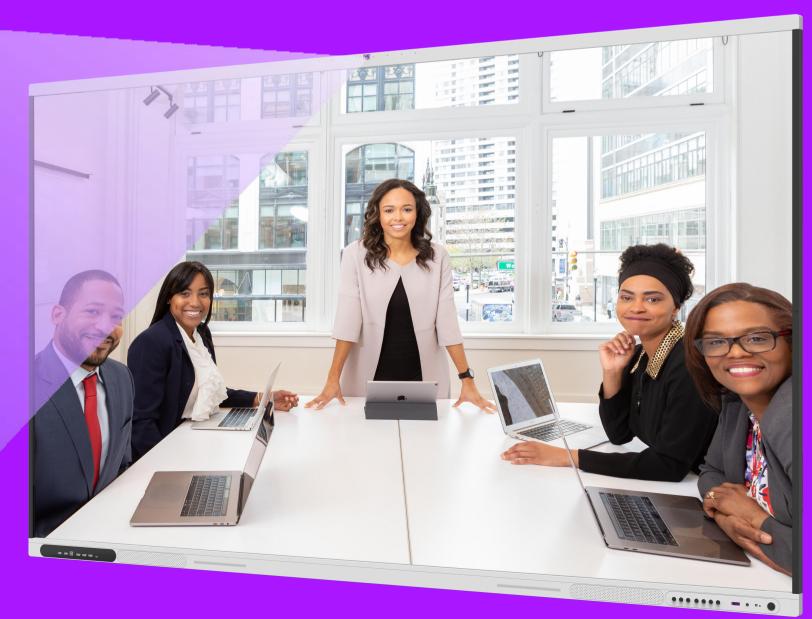

## 48MP Al Camera Auto framing

With auto-framing, the Riotouch display automatically adjusts to achieve the best angle based on the number of participants and their location, so it feels like a face-to-face interaction.