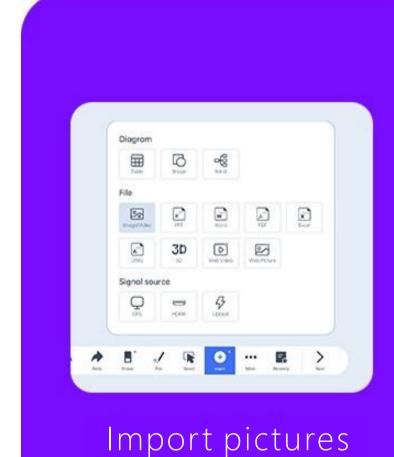

## Transform Images into Actionable Insights

From Image to Insight
"Capture. Convert. Conquer."

"With RK3588, capturing an image is just the beginning. Convert it intotext and conquer the informationit holds. Whether it's documents,receipts,or notes,RK3588's OCR turns images into insights at your fingertips."