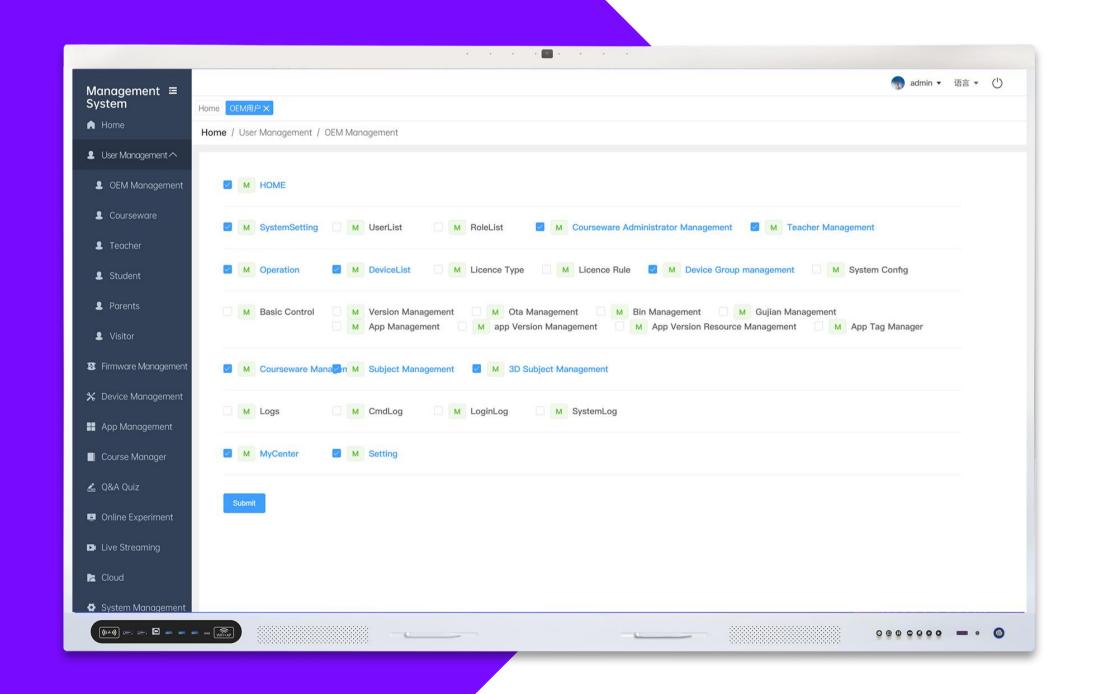

# DMS-"Simplify, Streamline, Secure."

Secure your documents, smarten your management, and enjoy a seamless experience, all in one unified platform."

# Multiple user login