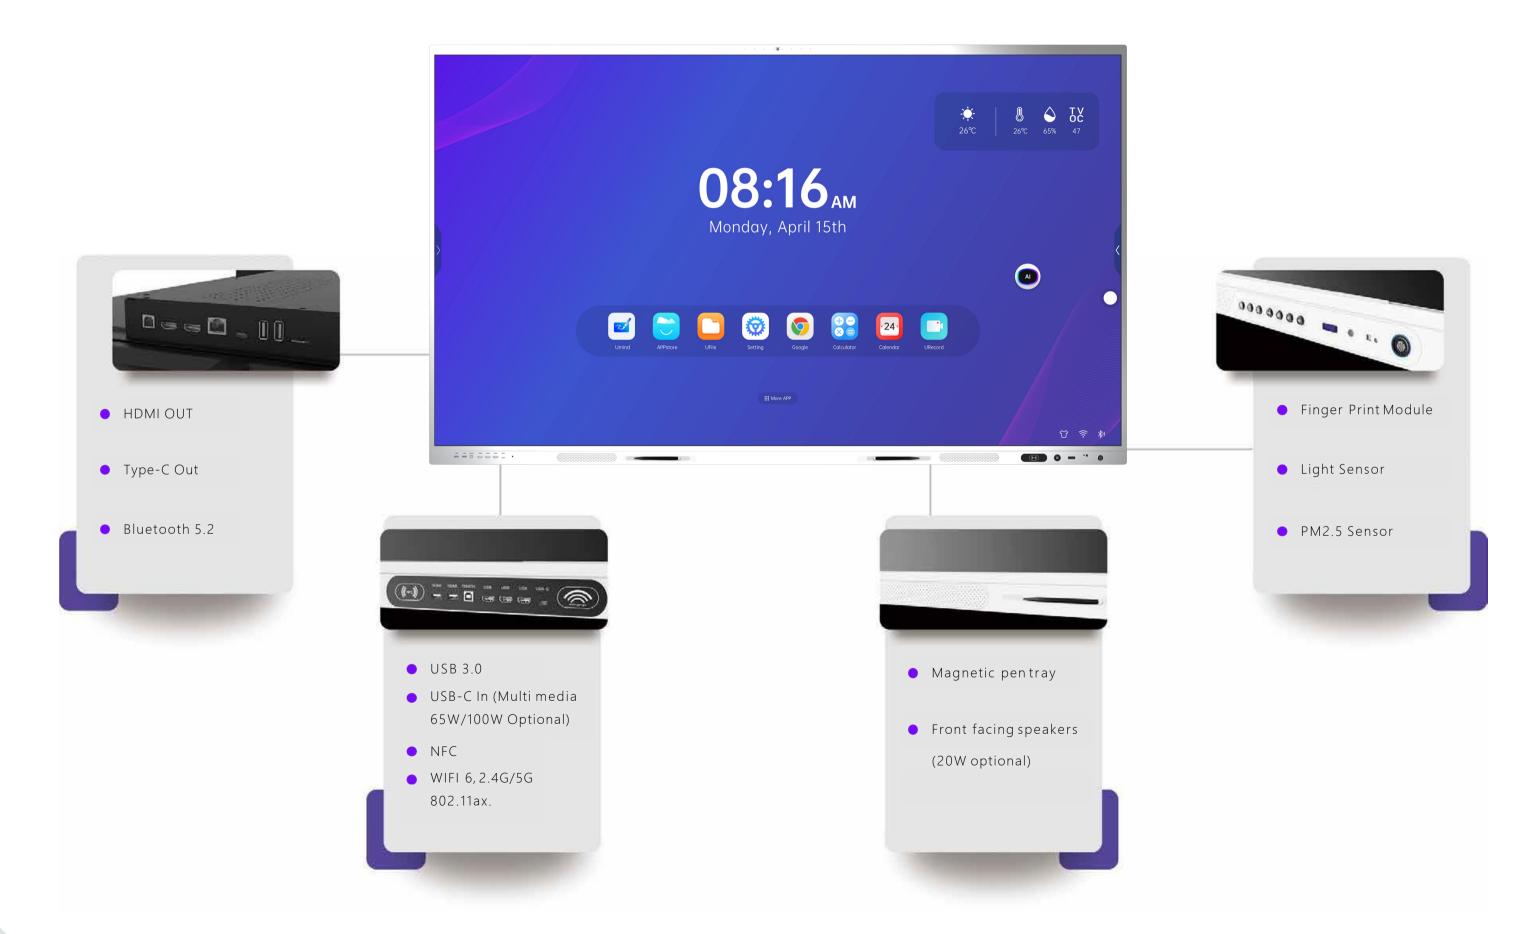

# Multiple Ports

# Type-C Versatile Connectivity

Experience seamless connectivity with the versatile Type-C port.

Effortlessly connect to webcams, microphones, speakers, USB flash drives, and wired networks by simply plugging in a cable. And with up to 100W of charging performance, your device stays poweredthroughout your lessons.

F

4K

#### Display multiple devices on the same screen

-On the RK3588 device, you can use your laptop, iPad, and iPhone to display on the same screen!