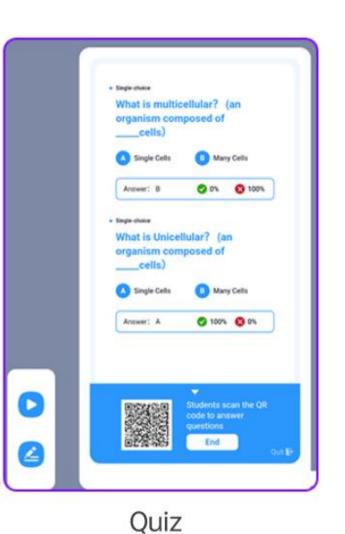

# **Generative Educational Al**

- Different grades
- Different difficulties
- Different types of questions
- Multiple questions