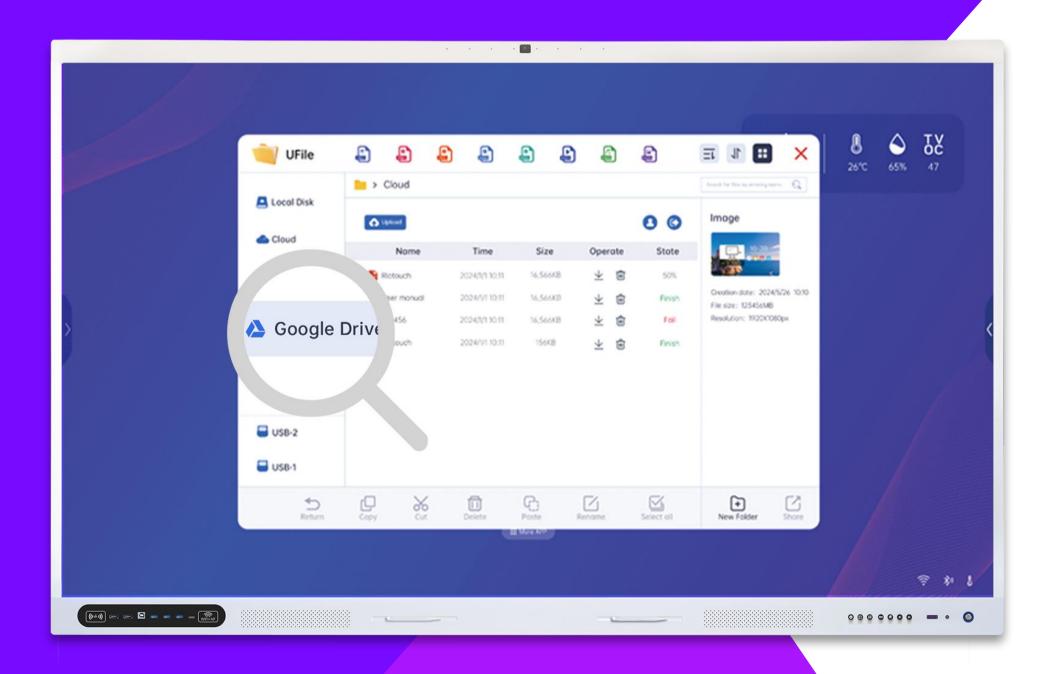

# Cloud Sync, Seamless Harmony

"Experience cloud sync like never before. Our service harmonizes with Google,OneDrive, and more, uniting all your data in perfect sync."

# Secure, Smart, and Social Cloud

"Secure your data, smarten your access, and socialize your cloud experience. Our service supports Google, OneDrive, and more for a truly social cloud."

#### Beyond the Drive, Into the Cloud

- -Step beyond the drive and into the cloud with our service.
- -Multi-user functionality meets Google, OneDrive, and other cloud giants.